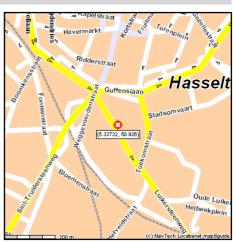

## How to reach our offices?

Drive to Hasselt along the E313 (A13) and take Exit 28 Hasselt Zuid. Enter the city along the Sint-Truidersteenweg crossing the outher ring (R71) until you reach to the inner ring (Guffenslaan). Immediately exit the inner ring to your right (on the same crossroads) along the Luikersteenweg. After about 200 meters you can see the Villerspark at your left side. Either park there, or encircle the park along the Toekomststraat and the Welvaartstraat to find the underground, paying parking Luikerpoort. You'll find our office at the ground floor on the park side, somewhere in the middle of the building.